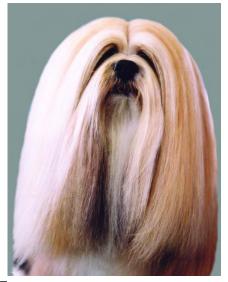

# Head Developed by Karen Scholz 100177

Alert, thoughtful intelligent Expression Heavy head furnishings, good fall over eyes, good whiskers & beard

Full depth dark pigment eye rims & lips essential

#### Ears

Pendant, Set slightly above eye level Carried close to cheeks, heavily feathered

**Eyes** Dark brown, Almond shaped Undesirable: Round sunken

### <u>Skull</u>

Narrow, falling away behind eyes Not flat, not domed or apple **Stop:** moderate **Muzzle**: Length from tip of nose to eye 1/3 total head (tip of nose to occiput) Objectionable: Square muzzle