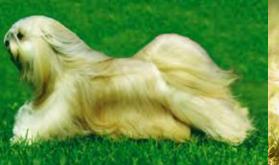

#### <u>TAIL</u>

Set high, well feathered, must be carried over back moving May drop when standing May have kink Fault: tail down moving

#### Gait

Smooth, effortless, good reach and drive Going away pads show good followthrough Legs move parallel coming and going with tendency to converge as speed increases Topline level, tail carried well over back

## Coat, Color

All colors / patterns equally acceptable Double, heavy straight, hard, dense, of good length Not wooly or silky