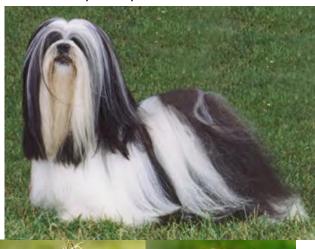

## Coat, Color

All colors / patterns equally acceptable Double, heavy straight, hard, dense, of good length Not wooly or silky

### Neck, Topline, Body

<u>Neck</u> Moderate length, blending into shoulders <u>Topline</u> Level withers to croup <u>Body</u>

Rectangular, point of shoulder to point of buttocks longer than height at withers Chest depth to elbow, well ribbed Strong loin Withers to elbow = elbow to ground