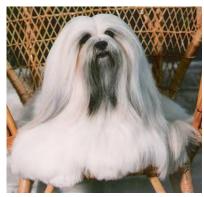

#### **General Appearance**

Small, sturdy, well-balanced, rectangular dog Level topline, tail carried over back Heavy, dense double coat, parted in middle Good Headfall, well feathered feet & legs

## Coat, Color

All colors / patterns equally acceptable Double, heavy straight, hard, dense, of good length Not wooly or silky