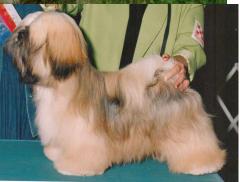

#### **General Appearance**

Small, sturdy, well-balanced, rectangular dog Level topline, tail carried over back Heavy, dense double coat, parted in middle Good Headfall, well feathered feet & legs

## Coat, Color

All colors / patterns equally acceptable Double, heavy straight, hard, dense, of good length Not wooly or silky