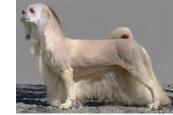

#### **General Appearance**

Small, sturdy, well-balanced, rectangular dog Level topline, tail carried over back Heavy, dense double coat, parted in middle Good Headfall, well feathered feet & legs

### <u>Size</u>

Height 10-11 in at shoulder Bitches feminine