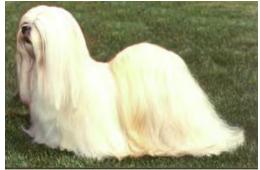

#### **General Appearance**

Small, sturdy, well-balanced, rectangular dog Level topline, tail carried over back Heavy, dense double coat, parted in middle Good Headfall, well feathered feet & legs

## Coat, Color

All colors / patterns equally acceptable Double, heavy straight, hard, dense, of good length Not wooly or silky