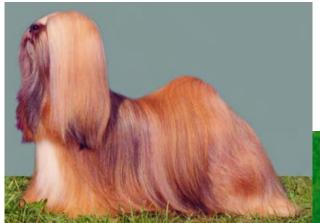

#### **General Appearance**

Small, sturdy, well-balanced, rectangular dog Level topline, tail carried over back Heavy, dense double coat, parted in middle Good Headfall, well feathered feet & legs

## Coat, Color

All colors / patterns equally acceptable Double, heavy straight, hard, dense, of good length Not wooly or silky