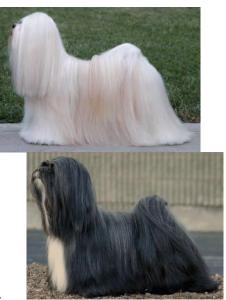

#### **General Appearance**

Small, sturdy, well-balanced, rectangular dog Level topline, tail carried over back Heavy, dense double coat, parted in middle Good Headfall, well feathered feet & legs

## Coat, Color

All colors / patterns equally acceptable Double, heavy straight, hard, dense, of good length Not wooly or silky