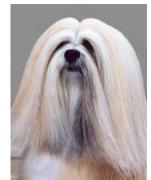

# Head Developed by Karen Scholz 100177

Alert, thoughtful intelligent Expression Heavy head furnishings, good fall over eyes, good whiskers & beard

Full depth dark pigment eye rims & lips essential

#### Ears

Pendant, Set slightly above eye level Carried close to cheeks, heavily feathered

**Eyes** Dark brown, Almond shaped Undesirable: Round sunken

### <u>Skull</u>

Narrow, falling away behind eyes Not flat, not domed or apple **Stop:** moderate **Muzzle**: Length from tip of nose to eye 1/3 total head (tip of nose to occiput) Objectionable: Square muzzle